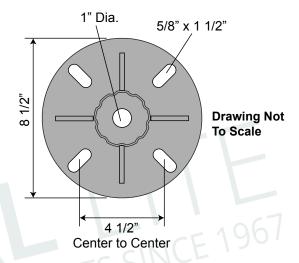

## PSM-MP-4\*\*-wAD

3" O/D Fluted Round Pole Surface Mount

## **Mounting Template and Installation Instructions**



## MOUNTING PLATE DETAIL



## SURFACE MOUNT INSTALLATION DIAGRAM



SPECIAL LITE QUALITY OUTDOOR PRODUCTS SINCE 1967

1634 Latrobe-Derry Road Loyalhanna, PA 15661 Phone: (724) 537-4711 Fax: (724) 537-9313 www.specialliteproducts.com

customer service@specialliteproducts.com

DRAWING NUMBER: 22904-11

CUSTOMER: N/A PROJECT: N/A

**DRAWING DATE:** 08/20/2019 **DRAWING DESCRIPTION:** 

PSM-MP-4\*\*-w/AD

Please verify specifications with your municipality before placing an order.

This document contains confidential and proprietary information that is the property of Special Lite Products. It may not be shared, copied or used in whole or in part with third parties without the expressed written consent of Special Lite Products.

FABRICATION TO BEGIN AFTER DRAWING HAS BEEN APPROVED, SIGNED THEN FAXED OR EMAILED TO SPEC