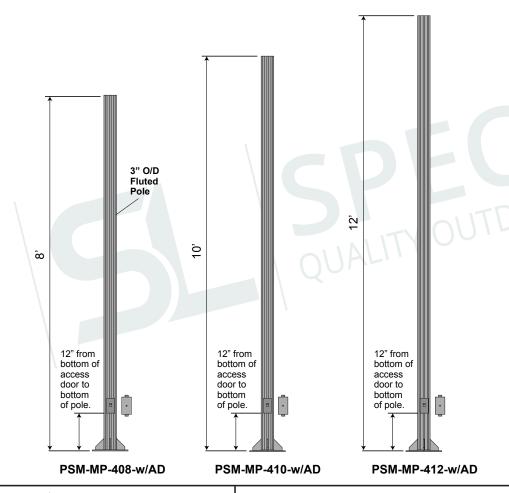

## PSM-MP-4\*\*-wAD

3" O/D Fluted Round Pole Surface Mount

## **Mounting Template and Installation Instructions**



## MOUNTING PLATE DETAIL



## SURFACE MOUNT INSTALLATION DIAGRAM



SPECIAL LITE QUALITY OUTDOOR PRODUCTS SINCE 1967

1634 Latrobe-Derry Road Loyalhanna, PA 15661 Phone: (724) 537-4711 Fax: (724) 537-9313 www.specialliteproducts.com

customer service@specialliteproducts.com

DRAWING NUMBER: 22904-11

CUSTOMER: N/A PROJECT: N/A

**DRAWING DATE:** 08/20/2019 **DRAWING DESCRIPTION:** 

PSM-MP-4\*\*-w/AD

Please verify specifications with your municipality before placing an order.

This document contains confidential and proprietary information that is the property of Special Lite Products. It may not be shared, copied or used in whole or in part with third parties without the expressed written consent of Special Lite Products.

FABRICATION TO BEGIN AFTER DRAWING HAS BEEN APPROVED, SIGNED T