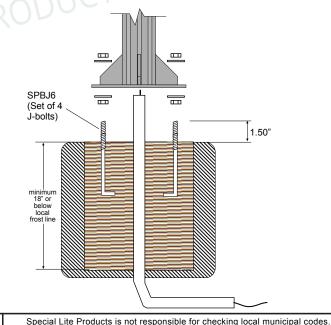

## SURFACE MOUNT INSTALLATION DIAGRAM

SPECIAL LITE QUALITY OUTDOOR PRODUCTS SINCE 1967

1634 Latrobe-Derry Road Loyalhanna, PA 15661 Phone: (724) 537-4711 Fax: (724) 537-9313 www.specialliteproducts.com

customer service@specialliteproducts.com